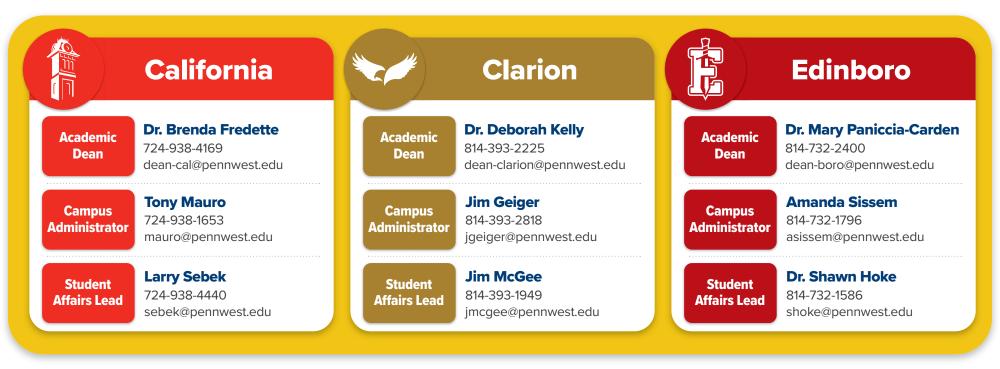

### **Academic Dean**

- Represent President/University at key events
- · Point of contact for any faculty concerns
- Point of contact for student concerns related to academics
- Build meaningful relationships with a wide variety of student leaders
- · Communication within academic division
- Communicate important issues to campus leadership team as appropriate

### **Campus Administrator**

- Represent President/University at key events
- Supervise Athletics
- Work with Chief of Police and leadership team to coordinate weather closures
- Point of contact for community related concerns
- Build meaningful relationships with a wide variety of student leaders
- Communicate important issues to campus leadership team as appropriate

#### **Student Affairs Lead**

- Represent President/University at key events
- Point of contact for any staff on that campus during student-related crisis, issue escalation, etc.
- Build meaningful relationships with a wide variety of student leaders
- Escalate issues of significance to VPSA (death, hospitalization, arrests, accidents, etc.)
- Communicate important issues to campus leadership team as appropriate