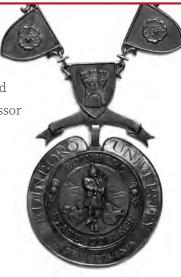

#### PRESIDENTIAL MEDALLION

The first presidential medallion was presented to former President Foster F. Diebold during the May 1981 commencement ceremonies. Designed and executed by Professor Henry Katzwinkel, the sterling silver medallion consists of a three-and-one-half-inch pectoral pendant featuring on its face the figure of a Gordon Highlander with pipes. To the right of the piper is the Cross of St. Andrew. To the left is the Cross of England. Flanking the figure is the date 1857, the opening year of the campus, and garland thistles. In the background are the hills of Scotland, and beneath the piper is an open book, a symbol of knowledge. On the reverse side is the sunken crest of the Commonwealth of Pennsylvania.

The pendant descends from a shield containing a triple-towered castle. The collar of the medallion is composed of a series of two-inch shields, alternately bearing three different designs: the meigle, an interlacing knotwork peculiar to the Pictish school of Celtic art; the Tudor rose design; and "ESC" in interlocking letters on a background of tabby weaving. Connecting each of the collar shields is a Cross of St. George, representing the union of Scotland and England.

The entire medallion was fabricated and cast in the cire perdue (lost wax) process.

Surrounding the silver medallion is a gold crafted circle that reads "Edinboro University of Pennsylvania." Professor Katzwinkel added this piece to the medallion especially for the inauguration of President Frank G. Pogue in 1997.