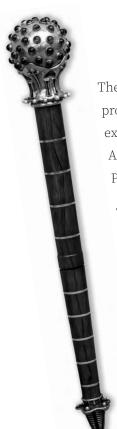

#### THE CEREMONIAL MACE

The ceremonial mace, a symbol of presidential authority, is carried at the head of the academic procession by the Mace Bearer. A gift of the Alumni Association, the mace was designed and executed by Professor Henry Katzwinkel and Dr. Seymour Blinderman, former chairman of the Art Department. It was first used at the inauguration of Edinboro State College by President Chester T. McNerney, in 1967.

The mace, 27 inches in length, is topped by a sterling silver sphere studded with circular cabochon rubies, secured by bezels. The collar of the mace is inlaid with ebony, alternated with silver relief fleur-de-lis design elements. Cultured pearls mounted in cups encircle the bottom of the collar. The shaft of the mace is composed of Brazilian rosewood sections, separated by sterling silver rings. The mace is terminated by a cast sterling silver finial; the five cultured pearls represent the existing curricula. The rib-like cone form is terminated by a small silver sphere symbolizing the world.

The metalworking processes incorporated in the ceremonial mace include turning, forging, inlaying, stone setting and lost wax centrifugal casting.