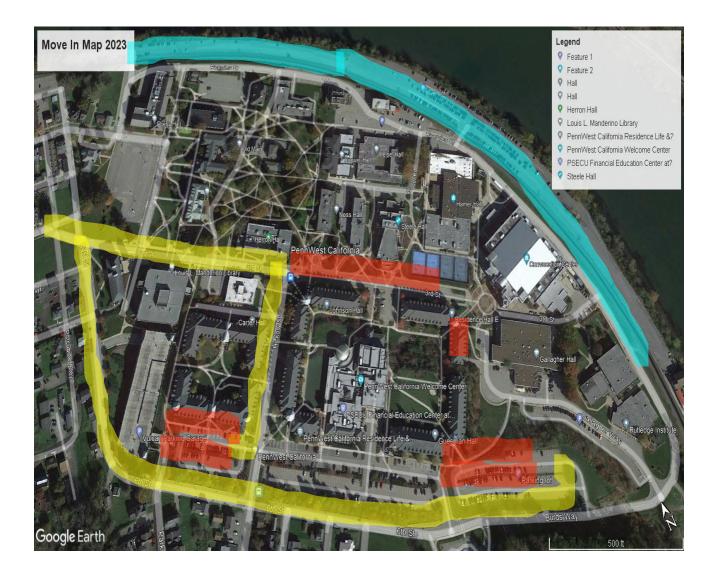

Yellow-Enter Campus on 3<sup>rd</sup> Street and 6<sup>th</sup> Street. Hickory Street will be restricted to One Way travel moving from 3<sup>rd</sup> Street up to 6<sup>th</sup> Street.

The Red locations indicate where you will unload, these lot will be restricted to unloading only and then you will need to move your vehicle into the Blue Lot.

**Johnson Hall and Building E**- Come in on 3<sup>rd</sup> Street and you will park on 3<sup>rd</sup> Street to unload, an officer will assist you when you arrive at 3<sup>rd</sup> and Hickory.

**Carter Hall and Smith Hall**- You will enter on 3<sup>rd</sup> Street then you will be directed up Hickory Street into Lot #19. Officers will assist you at that point.

**Guesman Hall**- You will come in on 3<sup>rd</sup> Street then make a right onto 6<sup>th</sup> Street at Digital Sign, continue until you come to Lot #12 and make a left into lot. Officers will assist you at that point.